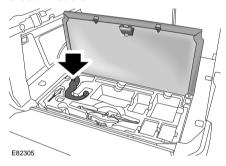

Your vehicle is fitted with a towing housing which will accept a detachable tow ball. The following illustrations show a UK and Rest of the World tow ball.

**Note:** An Australian tow ball is visually different, but is stowed in the same place.

#### 5-seat models

#### 7-seat models

The tow ball is stowed under an access cover in the loadspace floor (5-seat models) or behind an access cover on the left-hand side of the loadspace (7-seat models).