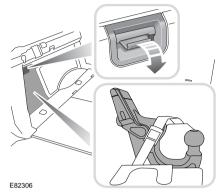

Your vehicle is fitted with a towing housing which will accept a detachable tow ball. The following illustrations show a UK and Rest of the World tow ball.

**Note:** An Australian tow ball is visually different, but is stowed in the same place.

#### 7-seat models

The tow ball is stowed under an access cover in the loadspace floor (5-seat models) or behind an access cover on the left-hand side of the loadspace (7-seat models).