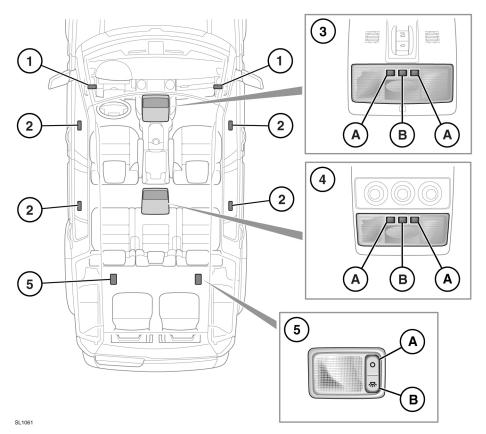

## **INTERIOR LAMPS**

1. Sun visor lamps:

Switch on or off as required using the switch.

2. Puddle lamps: Automatically illuminate when the doors are opened.

- 3. Map reading/interior lamps:
  - A. Map light controls (on/off).
  - **B.** Main interior lamp control (on/off/Auto).

To activate or deactivate Auto mode, press and hold for longer than 3 seconds. In Auto mode the lamps will illuminate when a door is opened.

- 4. Rear interior light control:
  - A. Map light controls (on/off).
  - **B.** Main interior lamp control (on/off/Auto).

To activate or deactivate Auto mode, press and hold for longer than 3 seconds. In Auto mode the lamps will illuminate when a door is opened.

- **5.** Third row seating/loadspace interior lamps:
  - A. Press to turn off.
  - B. Press to turn on.