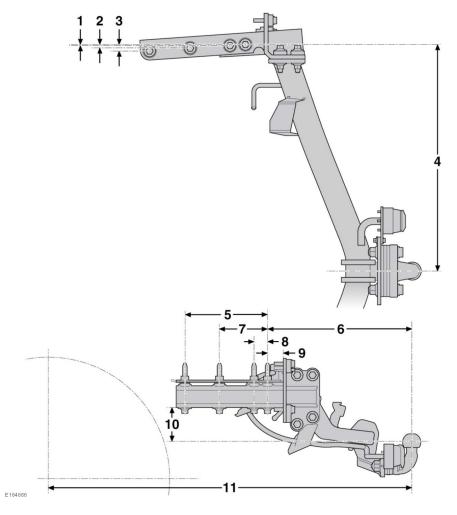

## 7 seat vehicles with a spare wheel

| Ref. | Dimension     | Millimetres | Inches |
|------|---------------|-------------|--------|
| 1    | Fixing points | 3           | 0.1    |
| 2    | Fixing points | 10          | 0.4    |
| 3    | Fixing points | 17          | 0.7    |

| Ref. | Dimension                                  | Millimetres | Inches |
|------|--------------------------------------------|-------------|--------|
| 4    | Fixing point to the centre of the tow ball | 573         | 22.5   |
| 5    | Fixing points                              | 244         | 9.6    |
| 6    | Centre of tow ball to fixing point         | 423         | 16.6   |
| 7    | Fixing points                              | 142         | 5.6    |
| 8    | Fixing points                              | 40          | 1.6    |
| 9    | Fixing points                              | 47          | 1.8    |
| 10   | Centre of tow ball to tow bar attachment   | 101         | 4      |
| 11   | Wheel centre to the centre of the tow ball | 1104        | 43.5   |

**Note:** Dimensions refer to towing equipment officially released by Land Rover.