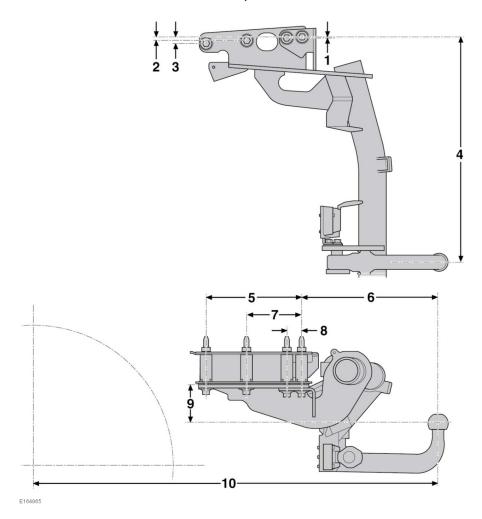

## **TOW BAR DIMENSIONS AND MOUNTING POINTS**

5 seat vehicles and 7 seat vehicles without a spare wheel

| Ref. | Dimension     | Millimetres | Inches |
|------|---------------|-------------|--------|
| 1    | Fixing points | 3           | 0.1    |
| 2    | Fixing points | 10          | 0.4    |
| 3    | Fixing points | 17          | 0.7    |

| Ref. | Dimension                                  | Millimetres | Inches |
|------|--------------------------------------------|-------------|--------|
| 4    | Fixing point to the centre of the tow ball | 573         | 22.6   |
| 5    | Fixing points                              | 245         | 9.6    |
| 6    | Centre of tow ball to fixing point         | 348         | 13.7   |
| 7    | Fixing points                              | 142         | 5.6    |
| 8    | Fixing points                              | 40          | 1.6    |
| 9    | Centre of tow ball to tow bar attachment   | 101         | 4      |
| 10   | Wheel centre to the centre of the tow ball | 1029        | 40.5   |

**Note:** Dimensions refer to towing equipment officially released by Land Rover.