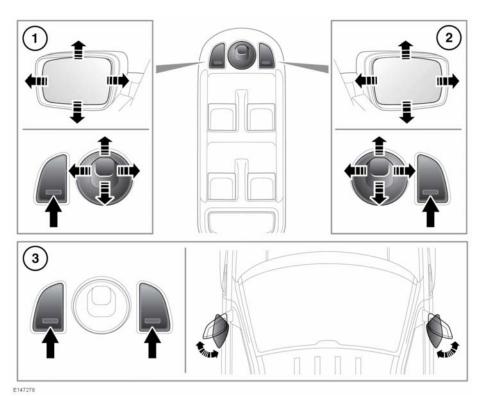

## **EXTERIOR MIRRORS**

1. Left mirror adjustment.

2. Right mirror adjustment.

**Note:** The mirrors can be adjusted for up to 5 minutes when the ignition is switched off, provided the driver's door is not opened.

**3.** Press both switches together to fold/unfold the mirrors.

**Note:** If the mirrors are manually folded or knocked into the folded position accidentally, the mirror head will be loose. To re-engage the mechanism, fold, then unfold the mirrors using the switches.

A thermal cut-out switch will temporarily disable the power-fold feature if the switches are operated repeatedly.

Power-fold will only operate if the vehicle is stationary, or travelling at 20 km/h (12 mph) or less.