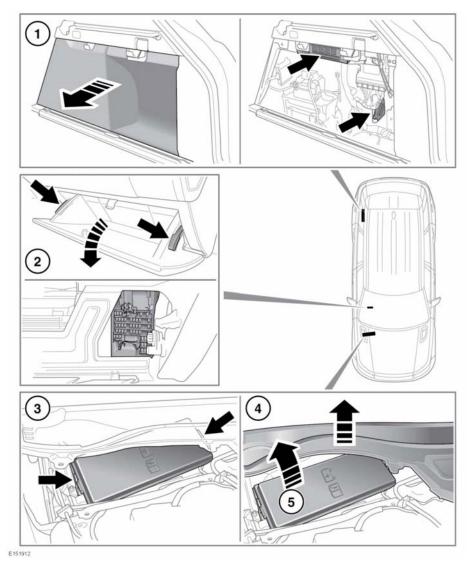

### **FUSE BOX LOCATIONS**

- When a fuse box lid is removed, take care to protect the box from moisture, and refit the lid at the earliest opportunity.
- To access the upper and lower luggage compartment fuse boxes, open the rear tailgate. See 9, OPENING AND CLOSING THE POWERED TAILGATE Remove the first access panel. Grasp the top of the panel and pull sharply. A label on the rear of the access panel shows the circuits protected and the fuse locations.
  - When refitting the access panel make sure the locating/securing pegs are aligned with their respective holes before pushing the panel fully home.
- 2. To access the passenger compartment fuse box open the glove box. See82, STORAGE COMPARTMENTS Firmly press the top of the support stay at each end, and lower the glove box into the foot well. A label on the rear of the glove box shows the circuits protected and the fuse locations.
- To access the engine compartment fuse box remove the under bonnet cover. See203, UNDER BONNET COVERS -REMOVAL Release the clip at each end of the fuse box cover.
- **4.** Lightly lift up the leaf screen panel to allow the removal of the fuse box cover.
- Remove the fuse box cover. A label on the inside of the cover shows the circuits protected and the fuse locations.