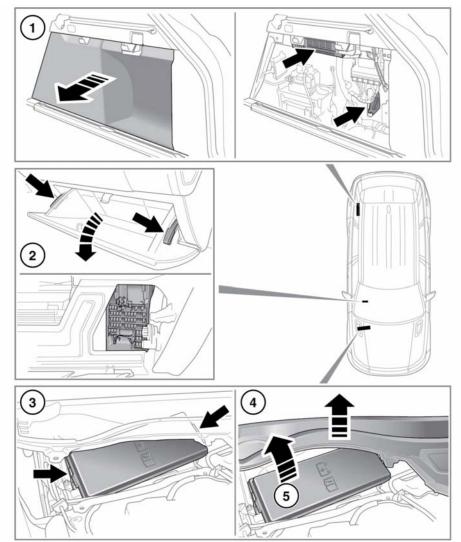

## Fuses

- When a fuse box lid is removed, take care to protect the box from moisture, and refit the lid at the earliest opportunity.
- To access the upper and lower luggage compartment fuse boxes, open the rear tailgate. See 9, OPENING AND CLOSING THE POWERED TAILGATE Remove the first access panel. Grasp the top of the panel and pull sharply. A label on the rear of the access panel shows the circuits protected and the fuse locations.
  - When refitting the access panel make sure the locating/securing pegs are aligned with their respective holes before pushing the panel fully home.
- To access the passenger compartment fuse box open the glove box. See82, STORAGE COMPARTMENTS Firmly press the top of the support stay at each end, and lower the glove box into the foot well. A label on the rear of the glove box shows the circuits protected and the fuse locations.
- To access the engine compartment fuse box remove the under bonnet cover. See203, UNDER BONNET COVERS -REMOVALRelease the clip at each end of the fuse box cover.
- **4.** Lightly lift up the leaf screen panel to allow the removal of the fuse box cover.
- Remove the fuse box cover. A label on the inside of the cover shows the circuits protected and the fuse locations.

### **CHANGING A FUSE**

- 1
- Fit Land Rover approved replacement fuses of the same rating and type, or fuses of matching specification. Using an incorrect fuse, may result in damage to the vehicle's electrical system and can result in a fire.