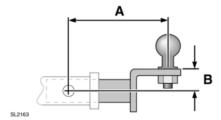

## **TOWING HITCH**

The optional trailer hitch (drawbar) receiver is rated as a Class II.

When selecting a drawbar for the receiver, the following dimensions must be adhered to:

- **A.** The maximum recommended drawbar length is 7 in (178 mm).
- **B.** To achieve the maximum ball height, a drawbar with a rise of 1<sup>1</sup>/<sub>4</sub> in (32 mm) is required.