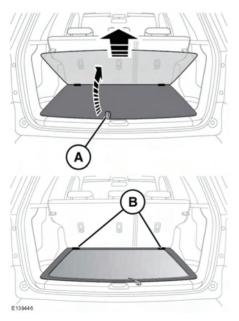

The loadspace floor is reversible to allow a choice of carpeted or hard surfaces to be made.

To reverse the loadspace floor:-

- 1. Using the finger loop (A), raise the floor panel.
- 2. Pull the panel towards the rear of the vehicle to release it from the retaining channels (B).
- **3.** Reverse the floor, relocate in the retaining channels (B) and lower in to posiotion.