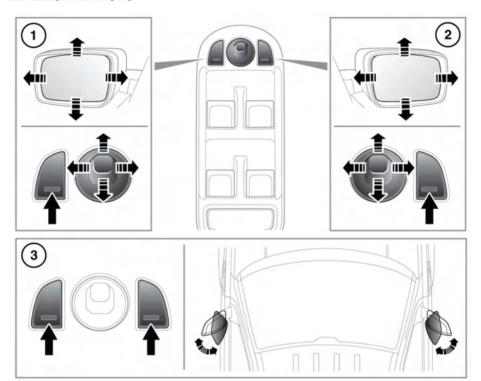

## **EXTERIOR MIRRORS**

E147278

- 1. Left mirror adjustment.
- 2. Right mirror adjustment.

**Note:** The mirrors can be adjusted for up to five minutes when the ignition is switched off, provided the driver's door is not opened.

Press both switches together to fold/unfold the mirrors.

**Note:** If the mirrors are manually folded or knocked into the folded position accidentally, the mirror head will be loose. To re-engage the mechanism, fold, then unfold the mirrors using the switches.

A thermal cut-out which will temporarily disable the powerfold feature if the switches are operated repeatedly.

Powerfold will only operate if the vehicle is stationary, or travelling at 20 km/h (12 mph) or less.

The mirrors can be configured by your Dealer/Authorised Repairer to automatically fold when the vehicle is locked, and unfold when it is unlocked.