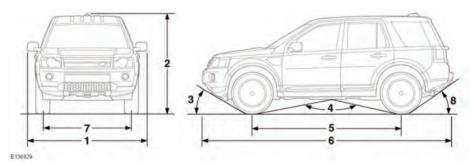

## DIMENSIONS

| ltem | Description               | mm (inches) | Degrees |
|------|---------------------------|-------------|---------|
| 1    | Width                     | 2195 (86.4) | -       |
| 1    | Width with mirrors folded | 2005 (78.8) | -       |
| 2    | Overall height            | 1830 (72.1) | -       |