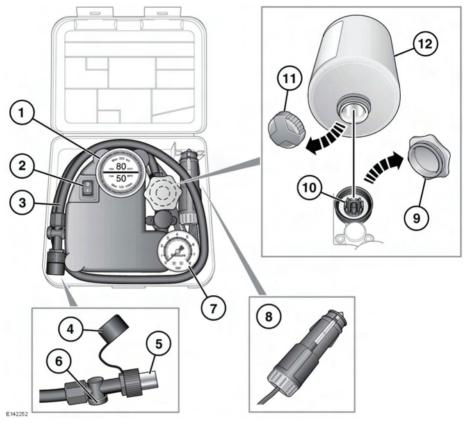

## TYRE REPAIR KIT OVERVIEW

- 1. Maximum speed label. 80 km/h (50 mph).
- **2.** Compressor on/off switch. (I = on, 0 = off).
- 3. Tyre inflation hose.
- 4. Inflation hose protective cap.
- 5. Inflation hose connector.
- 6. Pressure release valve.
- **7.** Tyre pressure gauge.
- 8. Power cable connector.
- **9.** Sealant bottle receiver cap (orange).
- 10. Sealant bottle receiver.
- 11. Sealant bottle cap.

12. Sealant bottle.