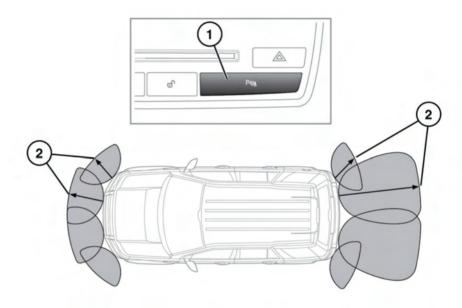

## **USING THE PARKING AID**

E145758

Parking aids may not detect moving objects such as children and animals, until they are dangerously close.
Always use extreme caution when manoeuvring.

PDC sensors may not detect some obstructions (e.g. narrow posts or small objects close to the ground).

**Note:** The rear sensors are automatically disabled when a trailer is connected.

1. When Reverse (R) is selected, the front and rear parking sensors are activated automatically, and the switch indicator will illuminate.

To manually activate the front sensors press the PDC button and the switch indicator will illuminate.

To turn off the system when active, press the button. The switch indicator will extinguish.

The range of the parking aid sensors varies between the front, rear and corners of the vehicle.