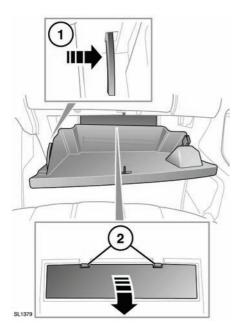

# PASSENGER COMPARTMENT FUSE BOX

- 1. Support stay.
- 2. Fuse box cover catches.

To access the passenger compartment fuse box, open the lower glove box, push the support stay to the right and lower the glove box into the service position.

Press down on the fuse box cover catches and pull towards you. Put the cover in a safe place.

A label on the rear of the cover shows fuse and circuit information.