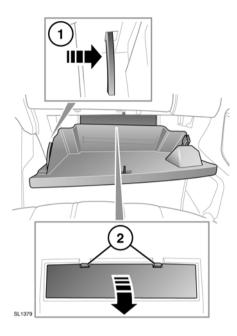

# PASSENGER COMPARTMENT FUSE BOX

- 1. Support stay.
- 2. Fuse box cover catches.

To access the passenger compartment fuse box, open the lower glove box, push the support stay to the right and lower the glove box into the service position.

Press down on the fuse box cover catches and pull towards you. Put the cover in a safe place.

A label on the rear of the cover shows fuse and circuit information.