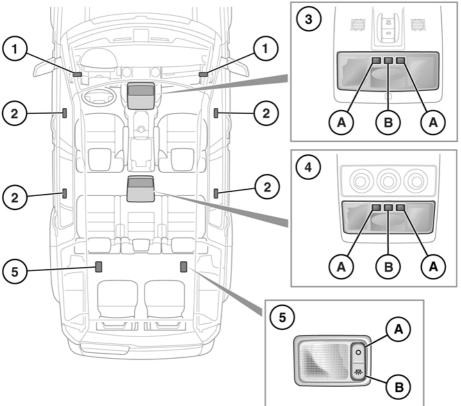

## **INTERIOR LAMPS**

SL1061

- 1. Front footwell lamps: Automatically illuminate when the doors are opened.
- 2. Puddle lamps: Automatically illuminate when the doors are opened.
- 3. Map reading/interior lamps:
  - A. Map light controls (on/off).
  - **B.** Main interior lamp control (on/off/Auto).

To activate or deactivate Auto mode, press and hold for longer than 3 seconds. In Auto mode the lamps will illuminate when a door is opened.

- 4. Rear interior light control:
  - **A.** Map light controls (on/off).
  - **B.** Main interior lamp control (on/off/Auto).

To activate or deactivate Auto mode, press and hold for longer than 3 seconds. In Auto mode the lamps will illuminate when a door is opened.

- **5.** Third row seating/loadspace interior lamps:
  - A. Press to turn off.
  - B. Press to turn on.